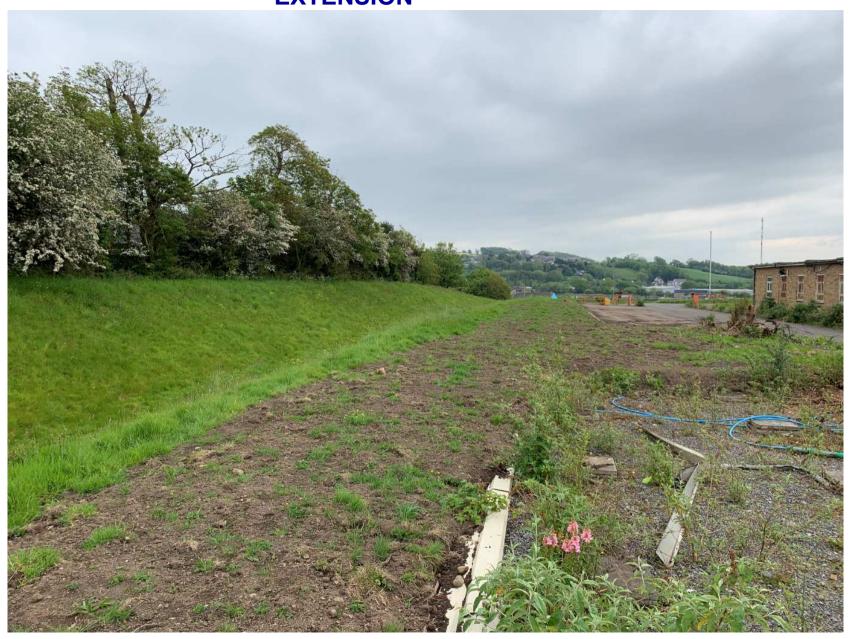

**ACCESS ONTO THE A4242**



#### **VIEW FROM WEST (ACCESS LEADING TO TESCO)**



#### **VIEW FROM CARMARTHEN PARK (TO THE WEST)**



### VIEW FROM CARMARTHEN PARK TOWARDS SITE AND ADJACENT PROPERTIES/DEVELOPMENTS



VIEW OF SITE FROM & PROPERTIES OF MORFA LANE FROM CARMARTHEN PARK (TO THE WEST)



#### **VIEW NORTH ALONG MORFA LANE**



#### **ACCESS ROAD INTO THE SITE**



#### **ACCESS ROAD LEADING DOWN TO THE A4242**



### NORTH WESTERLY VIEW TOWARDS POLICE STATION



### SOUTH WESTERLY VIEW TOWARDS POLICE STATION



### NORTHERLY VIEW TOWARDS POLICE STATION



### NORTHERLY VIEW OF CENTRAL SECTION OF BULWARKS



### W137401 NORTHERLY VIEW OF CENTRAL SECTION OF BULWARKS AND PROPOSED CAR PARK EXTENSION



# SOUTHERLY VIEW OF CENTRAL SECTION OF BULWARKS AND PROPOSED CAR PARK EXTENSION



### PUBLIC FOOTPATH TO THE NORTH OF THE SITE



### NORTHERY VIEW TOWARDS NORTHERLY BASTION OF BULWARKS TO THE NORTH OF THE SITE



### **COMPUTER GENERATED IMAGE OF PROPOSAL FROM A4242 TO THE SOUTH WEST**



### COMPUTER GENERATED IMAGE OF PROPOSAL FROM ACCESS ROAD TO TESCO