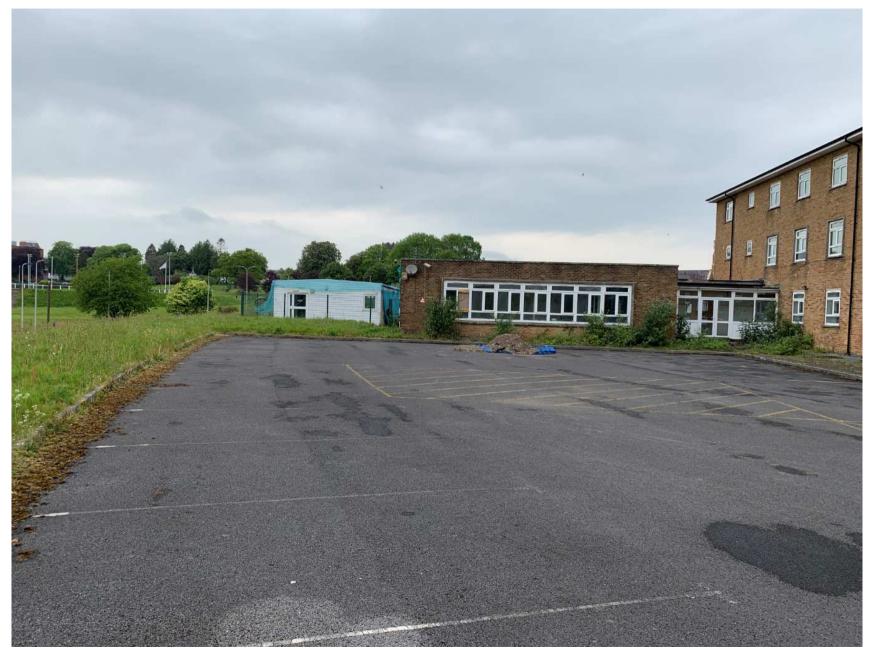

O DEVELOPMENT LAYOUT



### PROPOSED NARROWING OF ACCESS ROAD TO ACCORD WITH CADW'S ADVICE



#### **VIEW FROM THE SOUTH (A4242)**



#### **VIEW FROM THE SOUTH EAST (A4242)**



#### **VIEW FROM THE SOUTH WEST (A4242)**



#### **ACCESS ONTO THE A4242**



#### **VIEW FROM WEST (ACCESS LEADING TO TESCO)**



#### **VIEW FROM CARMARTHEN PARK (TO THE WEST)**



### VIEW FROM CARMARTHEN PARK TOWARDS SITE AND ADJACENT PROPERTIES/DEVELOPMENTS



VIEW OF SITE FROM & PROPERTIES OF MORFA LANE FROM CARMARTHEN PARK (TO THE WEST)



#### **VIEW NORTH ALONG MORFA LANE**



#### **ACCESS ROAD INTO THE SITE**



#### **ACCESS ROAD LEADING DOWN TO THE A4242**



### NORTH WESTERLY VIEW TOWARDS POLICE STATION



### SOUTH WESTERLY VIEW TOWARDS POLICE STATION



### NORTHERLY VIEW TOWARDS POLICE STATION



### NORTHERLY VIEW OF CENTRAL SECTION OF BULWARKS



### W137401 NORTHERLY VIEW OF CENTRAL SECTION OF BULWARKS AND PROPOSED CAR PARK EXTENSION



# SOUTHERLY VIEW OF CENTRAL SECTION OF BULWARKS AND PROPOSED CAR PARK EXTENSION



### PUBLIC FOOTPATH TO THE NORTH OF THE SITE



### NORTHERY VIEW TOWARDS NORTHERLY BASTION OF BULWARKS TO THE NORTH OF THE SITE



### **COMPUTER GENERATED IMAGE OF PROPOSAL FROM A4242 TO THE SOUTH WEST**



### COMPUTER GENERATED IMAGE OF PROPOSAL FROM ACCESS ROAD TO TESCO