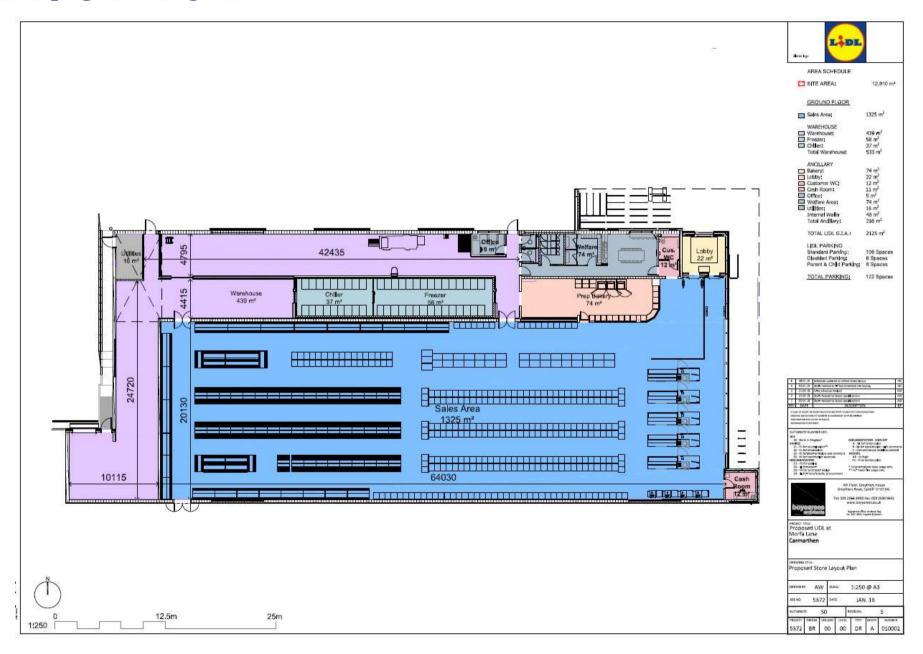

Beds

Trees and Vegetation to be

Grass Areas

Ancient Monument Grass and Banks

> Proposed Layout

Protective fence to restrict the working

also to prevent access

area and protect existing grass areas.

Note existing security fence

retained as protective fence during construction. It will retained alongside the footpath

as necessary at the rear of the

2 Feb 2019 Revised Layout

Conscadden Associate:

Pontranna Cardiff CF11 9/M Tel 02920 373053 Fax 0870 0518185 email cal@corscadden.demon.co.uk

store and against the service

area.

Pmiert LIDL UK GMbH at FRIARS PARK

CARMARTHEN

**EXISTING FEATURES** AND OVERLAY 1:500 at A2 1 September 2018 2018./82 Rev B

Bank/ Contours Application Boundary

and Grass Areas

to be removed



#### **PROPOSED ELEVATIONS**



#### PROPOSED FLOOR PLAN



#### **PROPOSED ROOF PLAN**



#### LANDSCAPING PLAN



### LOCATION OF ARCHAEOLOGICAL EVALUATION TRENCHES



### LOCATION OF ARCHAEOLOGICAL EVALUATION TRENCHES IN RELATION TO DEVELOPMENT LAYOUT



### PROPOSED NARROWING OF ACCESS ROAD TO ACCORD WITH CADW'S ADVICE



#### **VIEW FROM THE SOUTH (A4242)**



#### **VIEW FROM THE SOUTH EAST (A4242)**



#### **VIEW FROM THE SOUTH WEST (A4242)**



#### **ACCESS ONTO THE A4242**



#### **VIEW FROM WEST (ACCESS LEADING TO TESCO)**



#### **VIEW FROM CARMARTHEN PARK (TO THE WEST)**



### VIEW FROM CARMARTHEN PARK TOWARDS SITE AND ADJACENT PROPERTIES/DEVELOPMENTS



VIEW OF SITE FROM & PROPERTIES OF MORFA LANE FROM CARMARTHEN PARK (TO THE WEST)



#### **VIEW NORTH ALONG MORFA LANE**



#### **ACCESS ROAD INTO THE SITE**



#### **ACCESS ROA