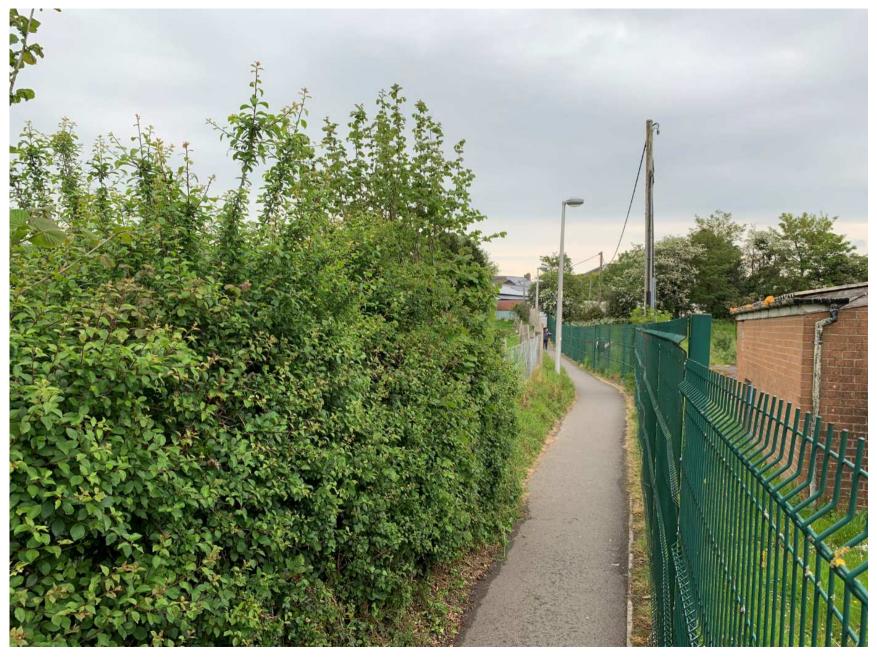

ST (ACCESS LEADING TO TESCO)**



#### **VIEW FROM CARMARTHEN PARK (TO THE WEST)**



### VIEW FROM CARMARTHEN PARK TOWARDS SITE AND ADJACENT PROPERTIES/DEVELOPMENTS



VIEW OF SITE FROM & PROPERTIES OF MORFA LANE FROM CARMARTHEN PARK (TO THE WEST)



#### **VIEW NORTH ALONG MORFA LANE**



#### **ACCESS ROAD INTO THE SITE**



#### **ACCESS ROAD LEADING DOWN TO THE A4242**



### NORTH WESTERLY VIEW TOWARDS POLICE STATION



### SOUTH WESTERLY VIEW TOWARDS POLICE STATION



### NORTHERLY VIEW TOWARDS POLICE STATION



### NORTHERLY VIEW OF CENTRAL SECTION OF BULWARKS



### W137401 NORTHERLY VIEW OF CENTRAL SECTION OF BULWARKS AND PROPOSED CAR PARK EXTENSION



# SOUTHERLY VIEW OF CENTRAL SECTION OF BULWARKS AND PROPOSED CAR PARK EXTENSION



### PUBLIC FOOTPATH TO THE NORTH OF THE SITE



### NORTHERY VIEW TOWARDS NORTHERLY BASTION OF BULWARKS TO THE NORTH OF THE SITE



### **COMPUTER GENERATED IMAGE OF PROPOSAL FROM A4242 TO THE SOUTH WEST**



### COMPUTER GENERATED IMAGE OF PROPOSAL FROM ACCESS ROAD TO TESCO