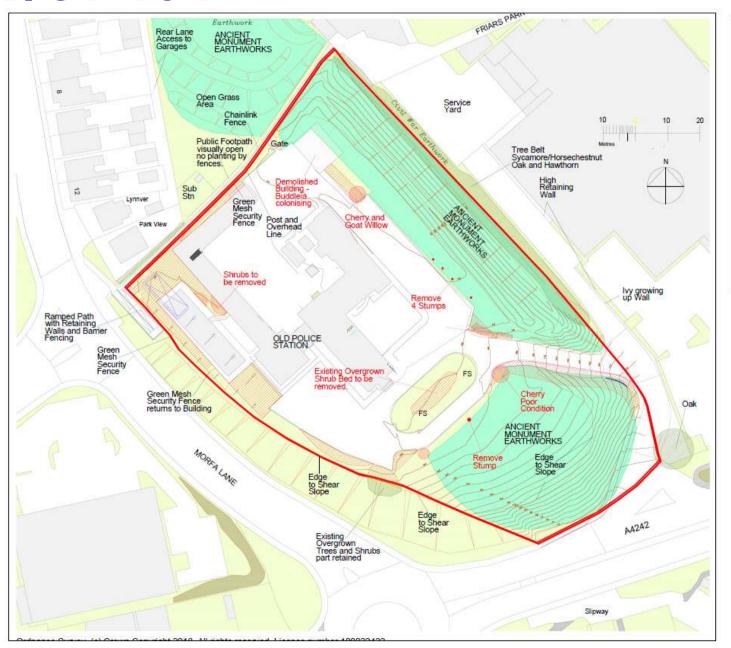

### EXISTING SITE PLAN AND EXTENT OF SCHEDULED MONUMENT

#### **EXTENT OF SCHEDULED MONUMENT**

DEDDF MANNAU ARCHAEOLEGOL A HENEBION 1979
ANCIENT MONUMENTS AND ARCHAEOLOGICAL AREAS ACT 1979