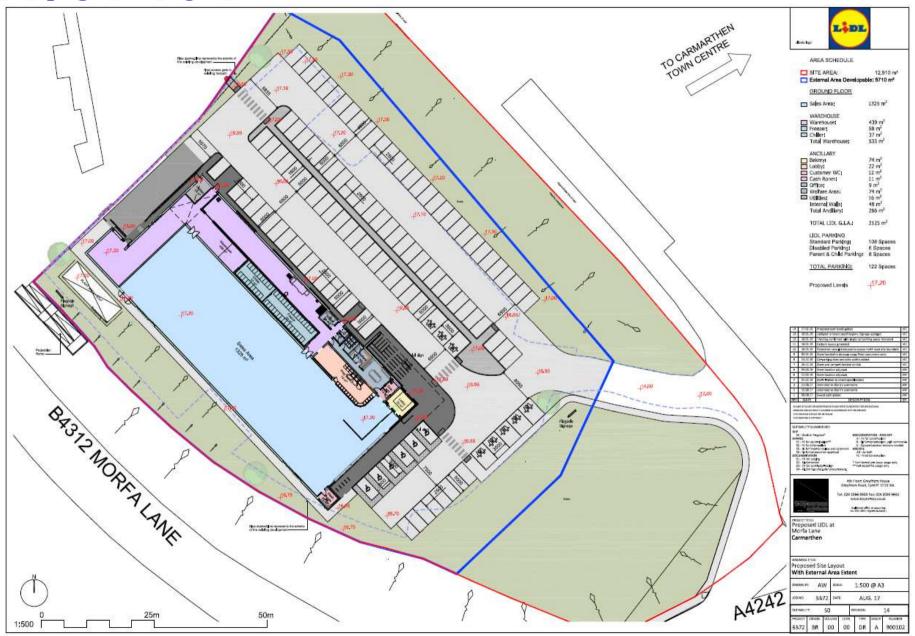

ORFFENNAF 2019

09 JULY 2019

RHANBARTH Y GORLLEWIN AREA WEST



A Better Place...Environment



### CEISIADAU YR ARGYMHELLIR EU BOD YN CAEL EU CYMERADWYO

# APPLICATIONS RECOMMENDED FOR APPROVAL



A Better Place...Environment





A Better Place...Environment

#### **SITE LOCATION**



#### **AERIAL PHOTOGRAPH**



#### **EXISTING SITE LAYOUT**



### EXISTING SITE PLAN AND EXTENT OF SCHEDULED MONUMENT







#### **EXTENT OF SCHEDULED MONUMENT**

DEDDF MANNAU ARCHAEOLEGOL A HENEBION 1979
ANCIENT MONUMENTS AND ARCHAEOLOGICAL AREAS ACT 1979



### EXTENT OF CONSERVATION AREAS WITHIN THE VICINITY OF THE SITE



#### **EXTENT OF TYWI VALLEY HISTORIC LANDSCAPE**



### LOCATION OF LISTED BUILDINGS WITHIN THE VICINITY OF THE SITE



#### **ORIGINAL SITE LAYOUT**



#### PROPOSED SITE LAYOUT



#### PROPOSED SITE PLAN AND EXTENT OF **SCHEDULED MONUMENT**

Trees to be

Shrub Beds

Trees and Vegetation to be

Grass Areas

Ancient Monument Grass and Banks

> Proposed Layout

Protective fence to restrict the working

also to prevent access

area and protect existing grass areas.

Note existing security fence

retained as protective fence during construction. It will retained alongside the footpath

as necessary at the rear of the

2 Feb 2019 Revised Layout

Conscadden Associate:

Pontranna Cardiff CF11 9/M Tel 02920 373053 Fax 0870 0518185 email cal@corscadden.demon.co.uk

store and against the service

area.

Pmiert LIDL UK GMbH at FRIARS PARK

CARMARTHEN

**EXISTING FEATURES** AND OVERLAY 1:500 at A2 1 September 2018 2018./82 Rev B

Bank/ Contours Application Boundary

and Grass