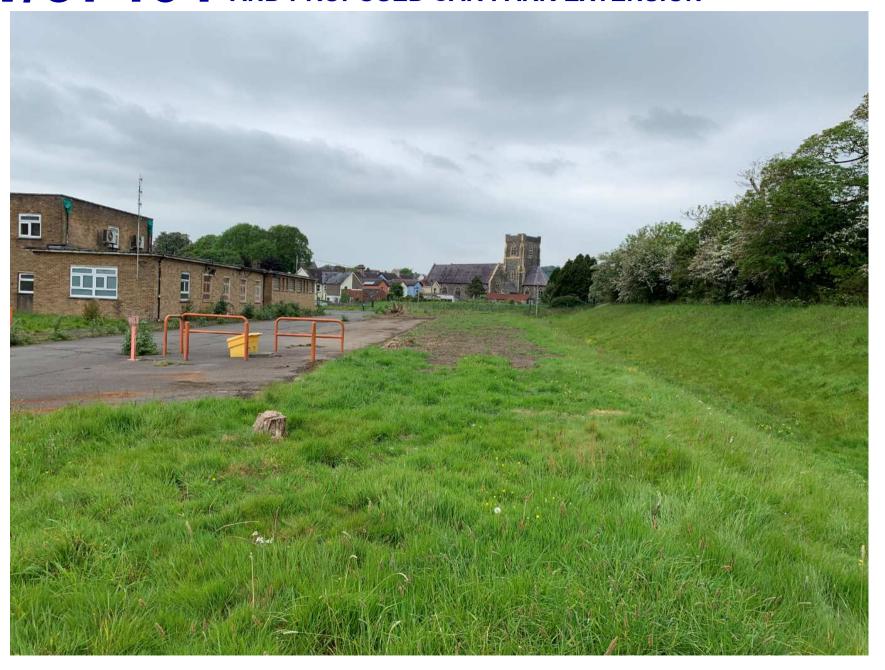

### W137401 NORTHERLY VIEW OF CENTRAL SECTION OF BULWARKS AND PROPOSED CAR PARK EXTENSION