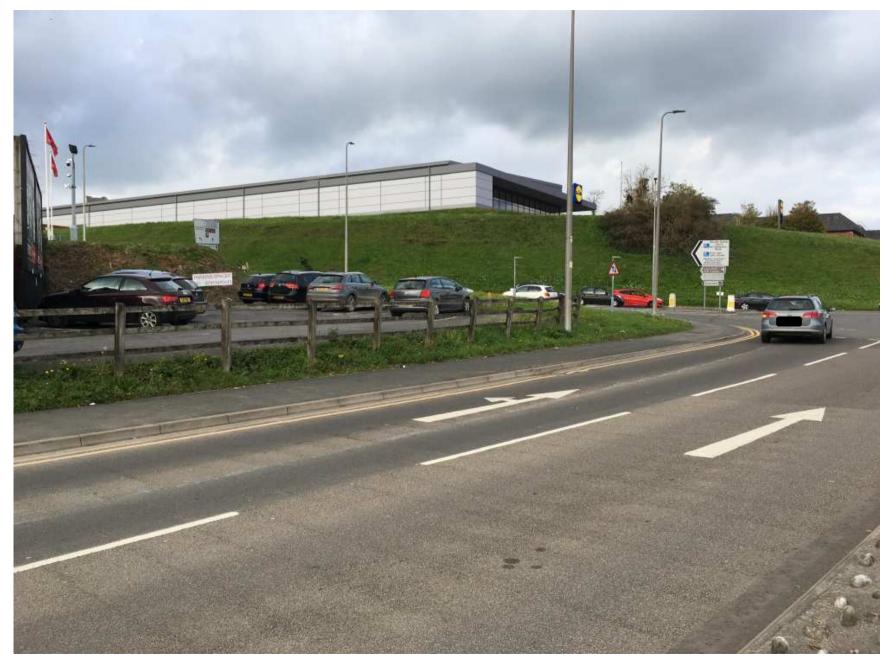

ENTS



VIEW OF SITE FROM & PROPERTIES OF MORFA LANE FROM CARMARTHEN PARK (TO THE WEST)



#### **VIEW NORTH ALONG MORFA LANE**



#### **ACCESS ROAD INTO THE SITE**



#### **ACCESS ROAD LEADING DOWN TO THE A4242**



### NORTH WESTERLY VIEW TOWARDS POLICE STATION



### SOUTH WESTERLY VIEW TOWARDS POLICE STATION



### NORTHERLY VIEW TOWARDS POLICE STATION



### NORTHERLY VIEW OF CENTRAL SECTION OF BULWARKS



### W137401 NORTHERLY VIEW OF CENTRAL SECTION OF BULWARKS AND PROPOSED CAR PARK EXTENSION



# SOUTHERLY VIEW OF CENTRAL SECTION OF BULWARKS AND PROPOSED CAR PARK EXTENSION



### PUBLIC FOOTPATH TO THE NORTH OF THE SITE



### NORTHERY VIEW TOWARDS NORTHERLY BASTION OF BULWARKS TO THE NORTH OF THE SITE



### **COMPUTER GENERATED IMAGE OF PROPOSAL FROM A4242 TO THE SOUTH WEST**



### COMPUTER GENERATED IMAGE OF PROPOSAL FROM ACCESS ROAD TO TESCO