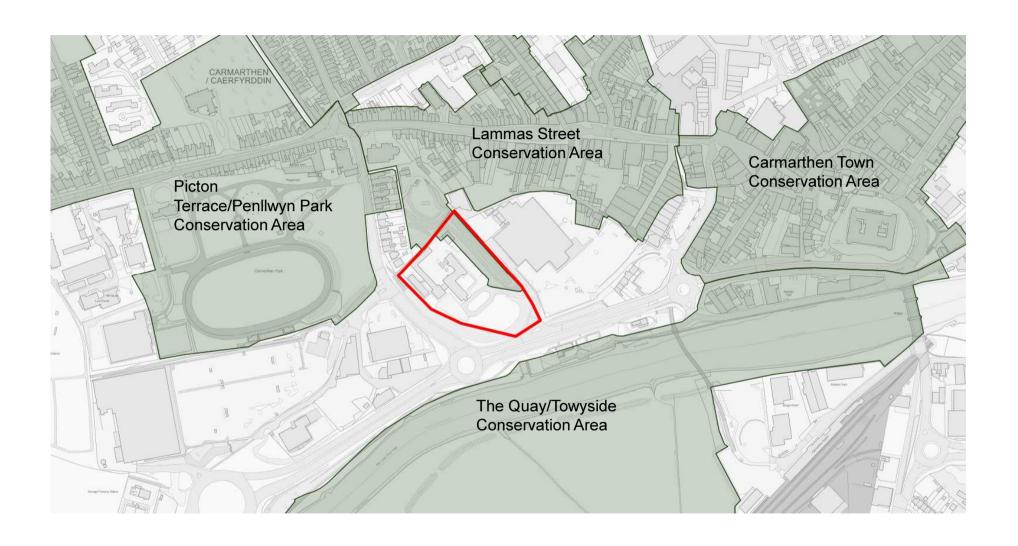

Y PWYLLGOR CYNLLUNIO PLANNING COMMITTEE

09 GORFFENNAF 2019

09 JULY 2019

RHANBARTH Y GORLLEWIN AREA WEST



A Better Place...Environment



### CEISIADAU YR ARGYMHELLIR EU BOD YN CAEL EU CYMERADWYO

# APPLICATIONS RECOMMENDED FOR APPROVAL



A Better Place...Environment





A Better Place...Environment

#### **SITE LOCATION**



#### **AERIAL PHOTOGRAPH**



#### **EXISTING SITE LAYOUT**



### EXISTING SITE PLAN AND EXTENT OF SCHEDULED MONUMENT







#### **EXTENT OF SCHEDULED MONUMENT**

DEDDF MANNAU ARCHAEOLEGOL A HENEBION 1979
ANCIENT MONUMENTS AND ARCHAEOLOGICAL AREAS ACT 1979



### EXTENT OF CONSERVATION AREAS WITHIN THE VICINITY OF THE SITE



#### **EXTENT OF TYWI VALLEY HISTORIC LANDSCAPE**



### LOCATION OF LISTED BUILDINGS WITHIN THE VICINITY OF THE SITE



#### **ORIGINAL SITE LAYOUT**



#### PROPOSED SITE LAYOUT



#### PROPOSED SITE PLAN AND EXTENT OF **SCHEDULED MONUMENT**

Trees to be

Shrub Beds

Trees and Vegetation to be

Grass Areas

Ancient Monument Grass and Banks

> Proposed Layout

Protective fence to restrict the working

also to prevent access

area and protect existing grass areas.

Note existing security fence

retained as protective fence during construction. It will retained alongside the footpath

as necessary at the rear of the

2 Feb 2019 Revised Layout

Conscadden Associate:

Pontranna Cardiff CF11 9/M Tel 02920 373053 Fax 0870 0518185 email cal@corscadden.demon.co.uk

store and against the service