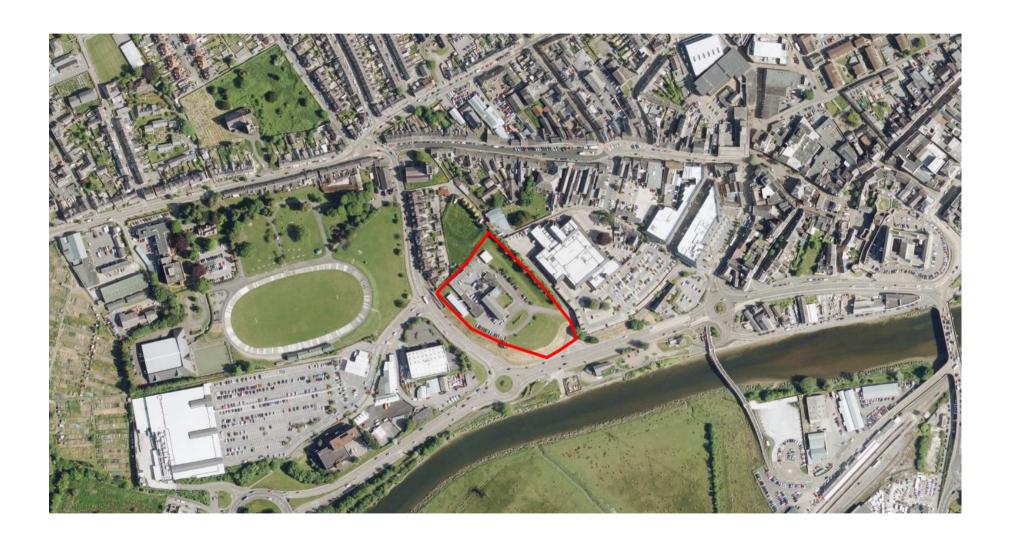

Y PWYLLGOR CYNLLUNIO PLANNING COMMITTEE

09 GORFFENNAF 2019

09 JULY 2019

RHANBARTH Y GORLLEWIN AREA WEST



A Better Place...Environment



### CEISIADAU YR ARGYMHELLIR EU BOD YN CAEL EU CYMERADWYO

# APPLICATIONS RECOMMENDED FOR APPROVAL



A Better Place...Environment





A Better Place...Environment

#### **SITE LOCATION**



#### **AERIAL PHOTOGRAPH**



#### **EXISTING SITE LAYOUT**



### EXISTING SITE PLAN AND EXTENT OF SCHEDULED MONUMENT







#### **EXTENT OF SCHEDULED MONUMENT**

DEDDF MANNAU ARCHAEOLEGOL A HENEBION 1979
ANCIENT MONUMENTS AND ARCHAEOLOGICAL AREAS ACT 1979



### EXTENT OF CONSERVATION AREAS WITHIN THE VICINITY OF THE SITE



#### **EXTENT OF TYWI VALLEY HISTORIC LANDSCAPE**



### LOCATION OF LISTED BUILDINGS WITHIN THE VICINITY OF THE SITE



#### **ORIGINAL SITE LAYOUT**



#### PROPOSED SITE LAYOUT



#### PROPOSED SITE PLAN AND EXTENT OF **SCHEDULED MONUMENT**

Trees to be

Shrub Beds

Trees and Vegetation to be

Grass Areas

Ancient Monument Grass and Banks

> Proposed Layout

Protective fence to restrict the working

also to prevent access

area and protect existing grass areas.

Note existing security fence