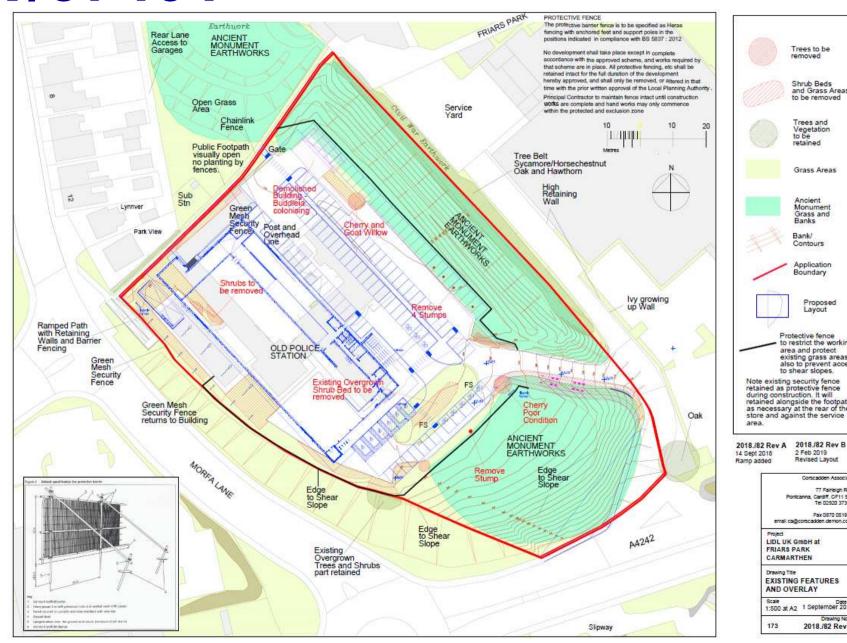

#### PROPOSED SITE PLAN AND EXTENT OF **SCHEDULED MONUMENT**

Trees to be

Shrub Beds

Trees and Vegetation to be

Grass Areas

Ancient Monument Grass and Banks

> Proposed Layout

Protective fence to restrict the working

also to prevent access

area and protect existing grass areas.

Note existing security fence

retained as protective fence during construction. It will retained alongside the footpath

as necessary at the rear of the

2 Feb 2019 Revised Layout

Conscadden Associate:

Pontranna Cardiff CF11 9/M Tel 02920 373053 Fax 0870 0518185 email cal@corscadden.demon.co.uk

store and against the service

area.

Pmiert LIDL UK GMbH at FRIARS PARK

CARMARTHEN

**EXISTING FEATURES** AND OVERLAY 1:500 at A2 1 September 2018 2018./82 Rev B

Bank/ Contours Application Boundary

and Grass Areas

to be removed