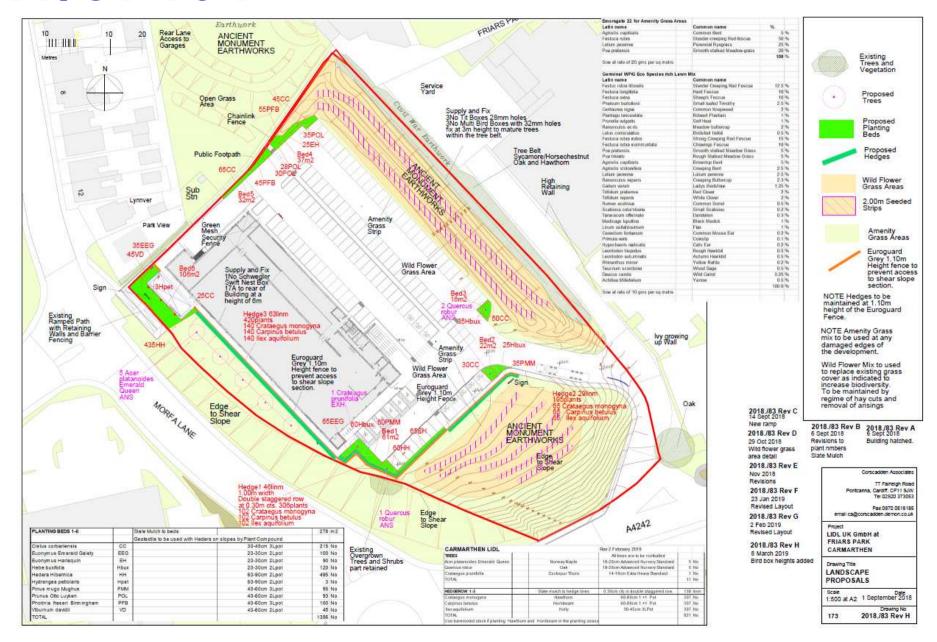

Monument Grass and Banks

> Proposed Layout

Protective fence to restrict the working

also to prevent access

area and protect existing grass areas.

Note existing security fence

retained as protective fence during construction. It will retained alongside the footpath

as necessary at the rear of the

2 Feb 2019 Revised Layout

Conscadden Associate:

Pontranna Cardiff CF11 9/M Tel 02920 373053 Fax 0870 0518185 email cal@corscadden.demon.co.uk

store and against the service

area.

Pmiert LIDL UK GMbH at FRIARS PARK

CARMARTHEN

**EXISTING FEATURES** AND OVERLAY 1:500 at A2 1 September 2018 2018./82 Rev B

Bank/ Contours Application Boundary

and Grass Areas

to be removed



#### **PROPOSED ELEVATIONS**



#### PROPOSED FLOOR PLAN



#### **PROPOSED ROOF PLAN**



#### LANDSCAPING PLAN



### LOCATION OF ARCHAEOLOGICAL EVALUATION TRENCHES



### LOCATION OF ARCHAEOLOGICAL EVALUATION TRENCHES IN RELATION TO DEVELOPMENT LAYOUT



### PROPOSED NARROWING OF ACCESS ROAD TO ACCORD WITH CADW'S ADVICE



#### **VIEW FROM THE SOUTH (A4242)**



#### **VIEW FROM THE SOUTH EAST (A4242)**



#### **VIEW FROM THE SOUTH WEST (A4242)**



#### **ACCESS ONTO THE A4242**



#### **VIEW FROM WEST (ACCESS LEADING TO TESCO)**



#### **VIEW FROM CARMARTHEN PARK (TO THE WEST)**



### VIEW FROM CARMARTHEN PARK TOWARDS SITE AND ADJACENT PROPERTIES/DEVELOPMENTS



VIEW OF SITE FROM & PROPERTIES OF MORFA LANE FROM CARMARTHEN PARK (TO THE WEST)



#### **VIEW NORTH ALONG MORFA LANE**



#### **ACCESS ROAD INTO THE SITE**



#### **ACCESS ROAD LEADING DOWN TO THE A4242**



### NORTH WESTERLY VIEW