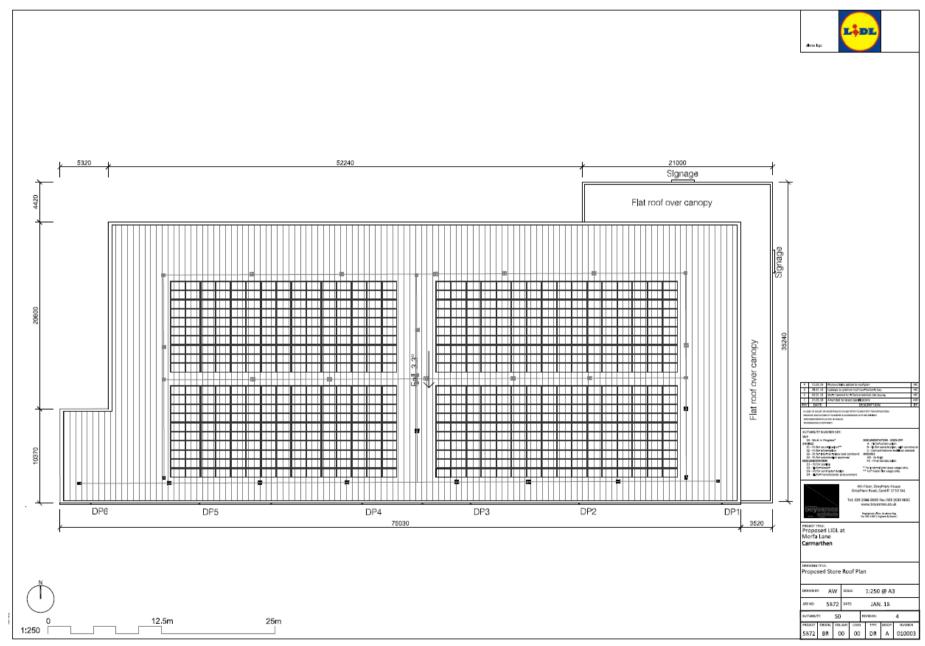

be

Grass Areas

Ancient Monument Grass and Banks

> Proposed Layout

Protective fence to restrict the working

also to prevent access

area and protect existing grass areas.

Note existing security fence

retained as protective fence during construction. It will retained alongside the footpath

as necessary at the rear of the

2 Feb 2019 Revised Layout

Conscadden Associate:

Pontranna Cardiff CF11 9/M Tel 02920 373053 Fax 0870 0518185 email cal@corscadden.demon.co.uk

store and against the service

area.

Pmiert LIDL UK GMbH at FRIARS PARK

CARMARTHEN

**EXISTING FEATURES** AND OVERLAY 1:500 at A2 1 September 2018 2018./82 Rev B

Bank/ Contours Application Boundary

and Grass Areas

to be removed



#### **PROPOSED ELEVATIONS**



#### PROPOSED FLOOR PLAN



#### **PROPOSED ROOF PLAN**



#### LANDSCAPING PLAN



### LOCATION OF ARCHAEOLOGICAL EVALUATION TRENCHES



### LOCATION OF ARCHAEOLOGICAL EVALUATION TRENCHES IN RELATION TO DEVELOPMENT LAYOUT



### PROPOSED NARROWING OF ACCESS ROAD TO ACCORD WITH CADW'S ADVICE



#### **VIEW FROM THE SOUTH (A4242)**



#### **VIEW FROM THE SOUTH EAST (A4242)**



#### **VIEW FROM THE SOUTH WEST (A4242)**



#### **ACCESS ONTO THE A4242**



#### **VIEW FROM WEST (ACCESS LEADING TO TESCO)**



#### **VIEW FROM CARMARTHEN PARK (TO THE WEST)**



### VIEW FROM CARMARTHEN PARK TOWARDS SITE AND ADJACENT PROPERTIES/DEVELOPMENTS



VIEW OF SITE FROM & PROPERTIES OF MORFA LANE FROM CARMARTHEN PARK (TO THE WEST)



#### **VIEW NORTH ALONG MORFA LANE**



#### **ACCESS ROAD INTO THE SITE**



#### **ACCESS ROAD LEADING DOWN TO THE A4242**