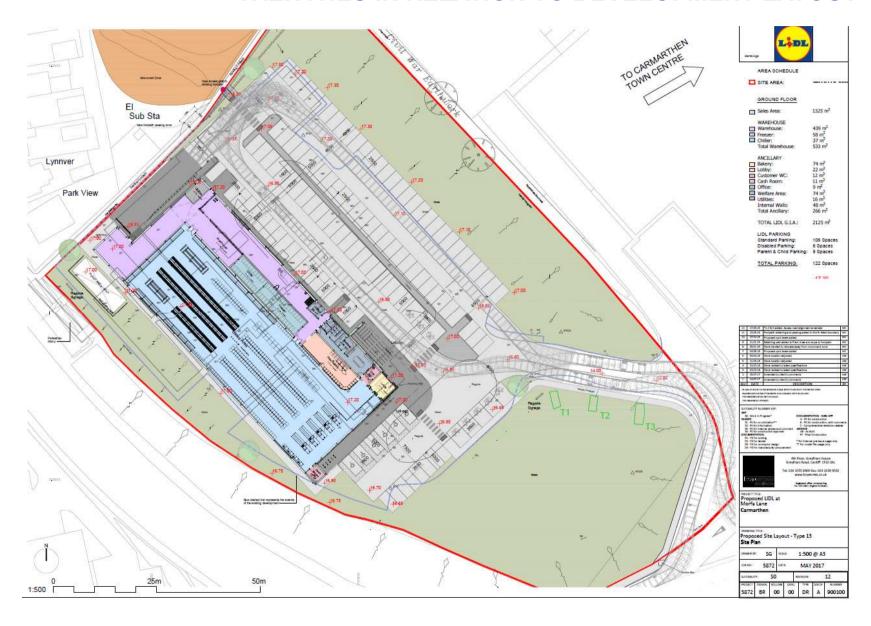

### LOCATION OF ARCHAEOLOGICAL EVALUATION TRENCHES IN RELATION TO DEVELOPMENT LAYOUT