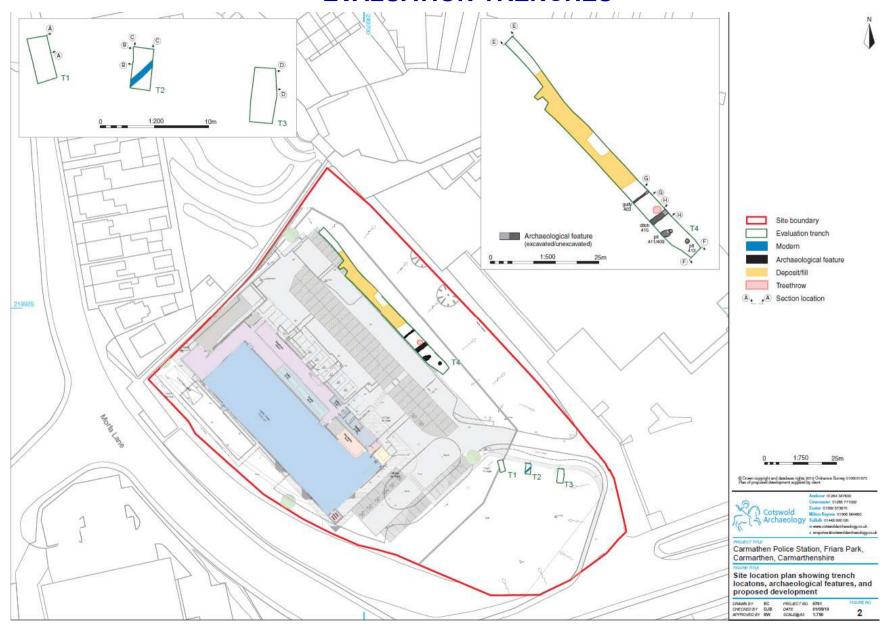

e fence to restrict the working

also to prevent access

area and protect existing grass areas.

Note existing security fence

retained as protective fence during construction. It will retained alongside the footpath

as necessary at the rear of the

2 Feb 2019 Revised Layout

Conscadden Associate:

Pontranna Cardiff CF11 9/M Tel 02920 373053 Fax 0870 0518185 email cal@corscadden.demon.co.uk

store and against the service

area.

Pmiert LIDL UK GMbH at FRIARS PARK

CARMARTHEN

**EXISTING FEATURES** AND OVERLAY 1:500 at A2 1 September 2018 2018./82 Rev B

Bank/ Contours Application Boundary

and Grass Areas

to be removed



#### **PROPOSED ELEVATIONS**



#### PROPOSED FLOOR PLAN



#### **PROPOSED ROOF PLAN**



#### LANDSCAPING PLAN



### LOCATION OF ARCHAEOLOGICAL EVALUATION TRENCHES



### LOCATION OF ARCHAEOLOGICAL EVALUATION TRENCHES IN RELATION TO DEVELOPMENT LAYOUT



### PROPOSED NARROWING OF ACCESS ROAD TO ACCORD WITH CADW'S ADVICE



#### **VIEW FROM THE SOUTH (A4242)**



#### **VIEW FROM THE SOUTH EAST (A4242)**



#### **VIEW FROM THE SOUTH WEST (A4242)**



#### **ACCESS ONTO THE A4242**



#### **VIEW FROM WEST (ACCESS LEADING TO TESCO)**



#### **VIEW FROM CARMARTHEN PARK (TO THE WEST)**



### VIEW FROM CARMARTHEN PARK TOWARDS SITE AND ADJACENT PROPERTIES/DEVELOPMENTS



VIEW OF SITE FROM & PROPERTIES OF MORFA LANE FROM CARMARTHEN PARK (TO THE WEST)



#### **VIEW NORTH ALONG MORFA LANE**



#### **ACCESS ROAD INTO THE SITE**



#### **ACCESS ROAD LEADING DOWN TO THE A4242**



### NORTH WESTERLY VIEW TOWARDS POLICE STATION



### SOUTH WESTERLY VIEW TOW