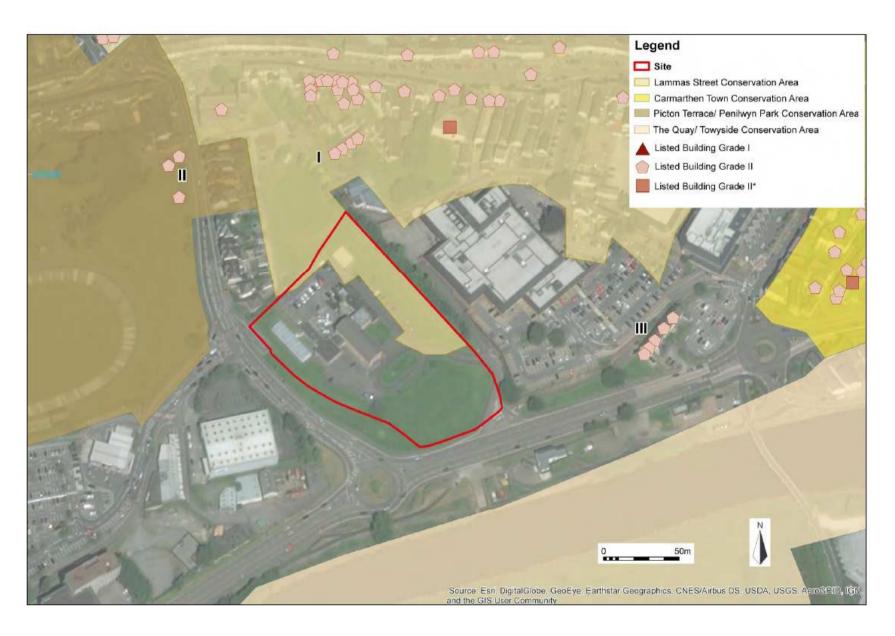

### LOCATION OF LISTED BUILDINGS WITHIN THE VICINITY OF THE SITE

### EXTENT OF CONSERVATION AREAS WITHIN THE VICINITY OF THE SITE