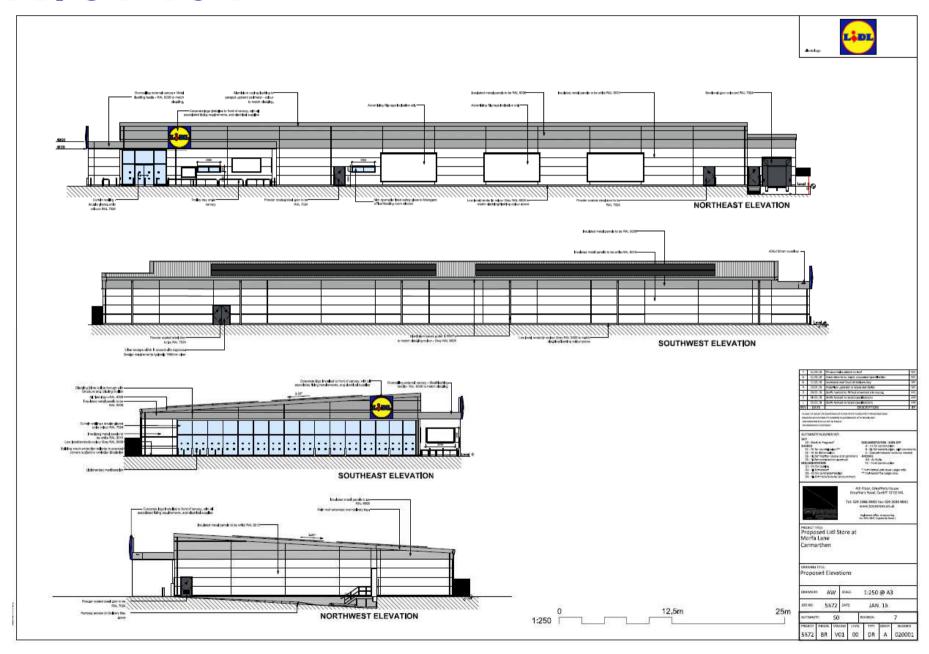

NUMENT**

Trees to be

Shrub Beds

Trees and Vegetation to be

Grass Areas

Ancient Monument Grass and Banks

> Proposed Layout

Protective fence to restrict the working

also to prevent access

area and protect existing grass areas.

Note existing security fence

retained as protective fence during construction. It will retained alongside the footpath

as necessary at the rear of the

2 Feb 2019 Revised Layout

Conscadden Associate:

Pontranna Cardiff CF11 9/M Tel 02920 373053 Fax 0870 0518185 email cal@corscadden.demon.co.uk

store and against the service

area.

Pmiert LIDL UK GMbH at FRIARS PARK

CARMARTHEN

**EXISTING FEATURES** AND OVERLAY 1:500 at A2 1 September 2018 2018./82 Rev B

Bank/ Contours Application Boundary

and Grass Areas

to be removed



#### **PROPOSED ELEVATIONS**



#### PROPOSED FLOOR PLAN



#### **PROPOSED ROOF PLAN**



#### LANDSCAPING PLAN



### LOCATION OF ARCHAEOLOGICAL EVALUATION TRENCHES



### LOCATION OF ARCHAEOLOGICAL EVALUATION TRENCHES IN RELATION TO DEVELOPMENT LAYOUT



### PROPOSED NARROWING OF ACCESS ROAD TO ACCORD WITH CADW'S ADVICE



#### **VIEW FROM THE SOUTH (A4242)**



#### **VIEW FROM THE SOUTH EAST (A4242)**



#### **VIEW FROM THE SOUTH WEST (A4242)**



#### **ACCESS ONTO THE A4242**



#### **VIEW FROM WEST (ACCESS LEADING TO TESCO)**



#### **VIEW FROM CARMARTHEN PARK (TO THE WEST)**



### VIEW FROM CARMARTHEN PARK TOWARDS SITE AND ADJACENT PROPERTIES/DEVELOPMENTS



VIEW OF SITE FROM & PROPERTIES OF MORFA LANE FROM CARMARTHEN PARK (TO THE WEST)



#### **VIEW NORTH ALONG MORFA LANE**



#### **ACCESS ROAD INTO THE