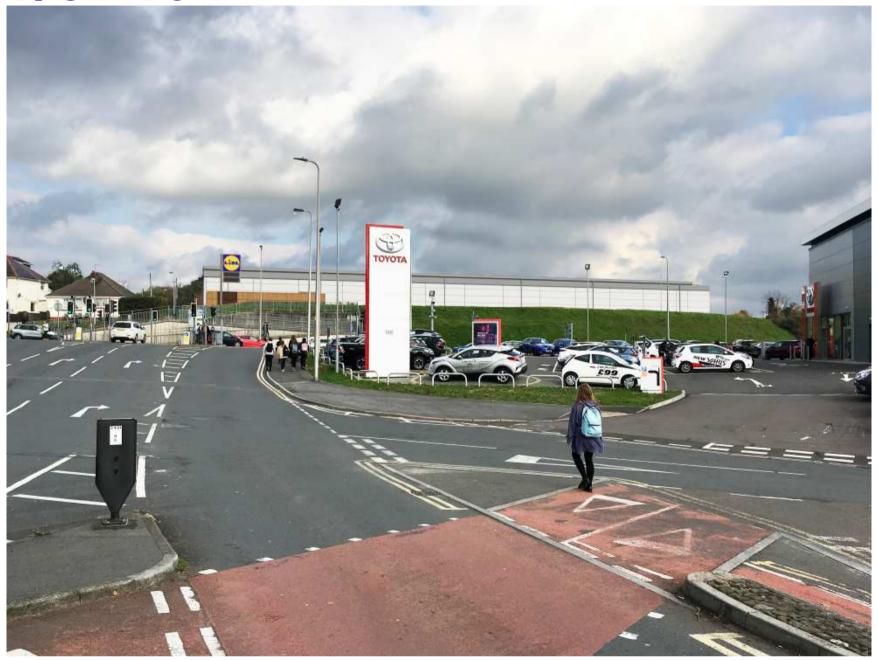

ARK (TO THE WEST)



#### **VIEW NORTH ALONG MORFA LANE**



#### **ACCESS ROAD INTO THE SITE**



#### **ACCESS ROAD LEADING DOWN TO THE A4242**



### NORTH WESTERLY VIEW TOWARDS POLICE STATION



### SOUTH WESTERLY VIEW TOWARDS POLICE STATION



### NORTHERLY VIEW TOWARDS POLICE STATION



### NORTHERLY VIEW OF CENTRAL SECTION OF BULWARKS



### W137401 NORTHERLY VIEW OF CENTRAL SECTION OF BULWARKS AND PROPOSED CAR PARK EXTENSION



# SOUTHERLY VIEW OF CENTRAL SECTION OF BULWARKS AND PROPOSED CAR PARK EXTENSION



### PUBLIC FOOTPATH TO THE NORTH OF THE SITE



### NORTHERY VIEW TOWARDS NORTHERLY BASTION OF BULWARKS TO THE NORTH OF THE SITE



### **COMPUTER GENERATED IMAGE OF PROPOSAL FROM A4242 TO THE SOUTH WEST**



### COMPUTER GENERATED IMAGE OF PROPOSAL FROM ACCESS ROAD TO TESCO