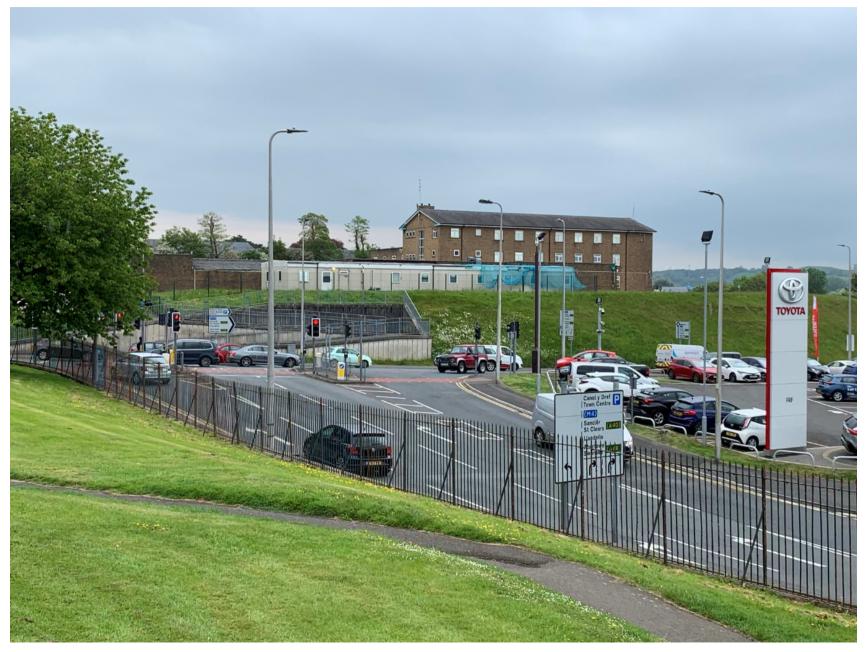

### NORTH WESTERLY VIEW TOWARDS POLICE STATION

### SOUTH WESTERLY VIEW TOWARDS POLICE STATION

### NORTHERLY VIEW TOWARDS POLICE STATION