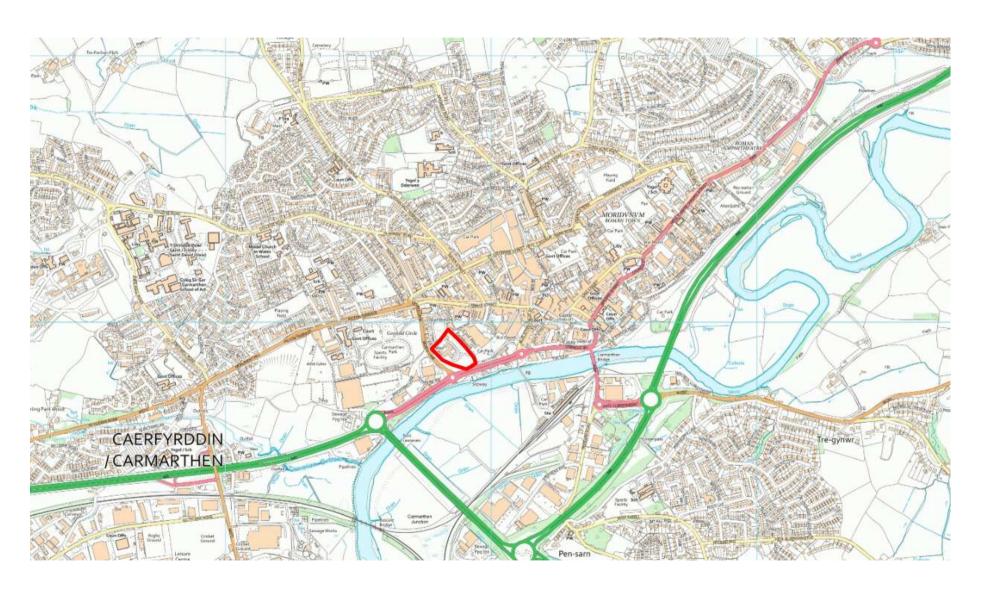

Y PWYLLGOR CYNLLUNIO PLANNING COMMITTEE

09 GORFFENNAF 2019

09 JULY 2019

RHANBARTH Y GORLLEWIN AREA WEST



A Better Place...Environment



### CEISIADAU YR ARGYMHELLIR EU BOD YN CAEL EU CYMERADWYO

# APPLICATIONS RECOMMENDED FOR APPROVAL



A Better Place...Environment





A Better Place...Environment

#### **SITE LOCATION**



#### **AERIAL PHOTOGRAPH**



#### **EXISTING SITE LAYOUT**



### EXISTING SITE PLAN AND EXTENT OF SCHEDULED MONUMENT







#### **EXTENT OF SCHEDULED MONUMENT**

DEDDF MANNAU ARCHAEOLEGOL A HENEBION 1979
ANCIENT MONUMENTS AND ARCHAEOLOGICAL AREAS ACT 1979



### EXTENT OF CONSERVATION AREAS WITHIN THE VICINITY OF THE SITE



#### **EXTENT OF TYWI VALLEY HISTORIC LANDSCAPE**



### LOCATION OF LISTED BUILDINGS WITHIN THE VICINITY OF THE SITE



#### **ORIGINAL SITE LAYOUT**



#### PROPOSED SITE LAYOUT



#### PROPOSED SITE PLAN AND EXTENT OF **SCHEDULED MONUMENT**

Trees to be

Shrub Beds

Trees and Vegetation to be

Grass Areas

Ancient Monument Grass and Banks

> Proposed Layout

Protective fence to restrict the working

also to prevent access

area and protect existing grass areas.