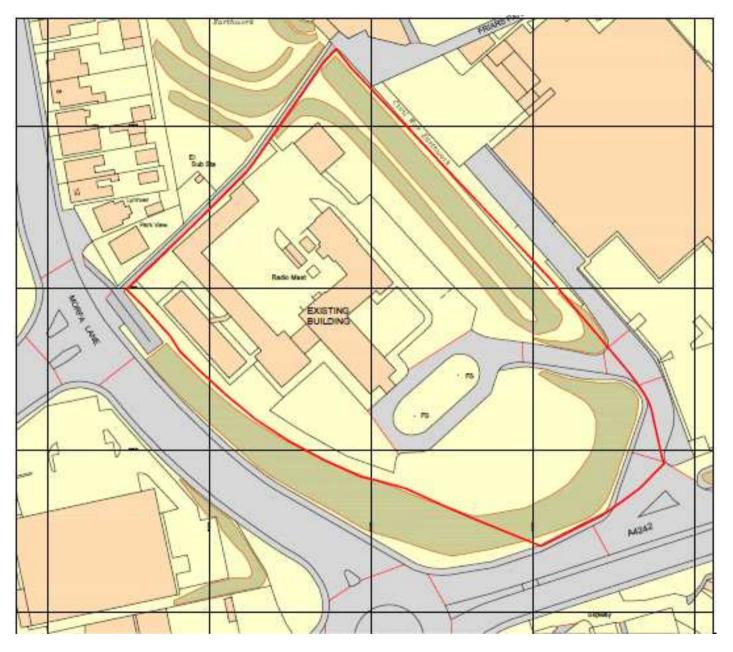

Y PWYLLGOR CYNLLUNIO PLANNING COMMITTEE

09 GORFFENNAF 2019

09 JULY 2019

RHANBARTH Y GORLLEWIN AREA WEST



A Better Place...Environment



### CEISIADAU YR ARGYMHELLIR EU BOD YN CAEL EU CYMERADWYO

# APPLICATIONS RECOMMENDED FOR APPROVAL



A Better Place...Environment





A Better Place...Environment

#### **SITE LOCATION**



#### **AERIAL PHOTOGRAPH**



#### **EXISTING SITE LAYOUT**



### EXISTING SITE PLAN AND EXTENT OF SCHEDULED MONUMENT







#### **EXTENT OF SCHEDULED MONUMENT**

DEDDF MANNAU ARCHAEOLEGOL A HENEBION 1979
ANCIENT MONUMENTS AND ARCHAEOLOGICAL AREAS ACT 1979



### EXTENT OF CONSERVATION AREAS WITHIN THE VICINITY OF THE SITE



#### **EXTENT OF TYWI VALLEY HISTORIC LANDSCAPE**



### LOCATION OF LISTED BUILDINGS WITHIN THE VICINITY OF THE SITE



#### **ORIGINAL SITE LAYOUT**



#### PROPOSED SITE LAYOUT



#### PROPOSED SITE PLAN AND EXTENT OF **SCHEDULED MONUMENT**

Trees to be

Shrub Beds

Trees and Vegetation to be

Grass Areas

Ancient Monument Grass and Banks

> Proposed Layout

Protective fence to restrict the working

also to prevent access

area and protect existing grass areas.

Note existing security fence

retained as protective fence du