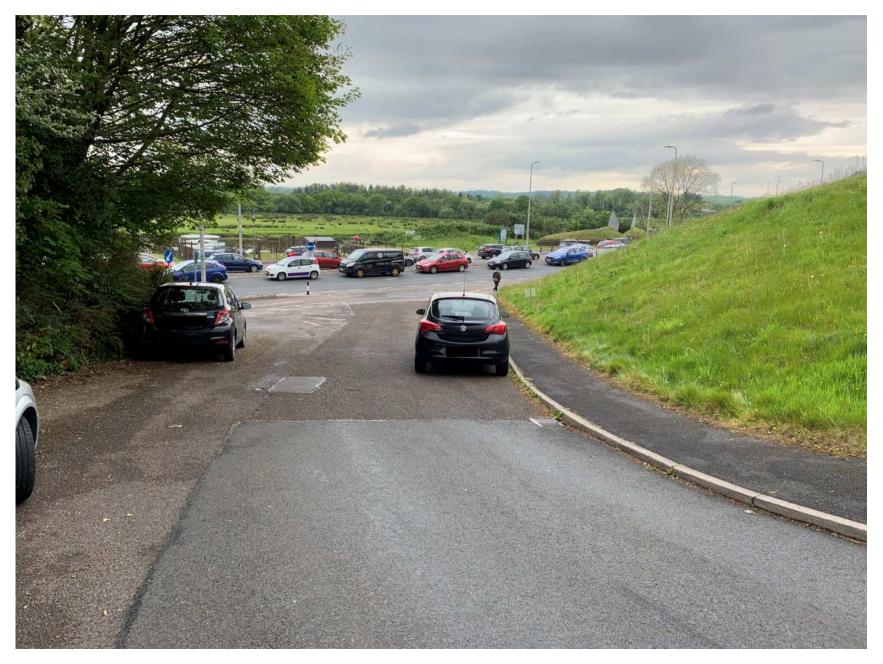

#### LANDSCAPING PLAN



### LOCATION OF ARCHAEOLOGICAL EVALUATION TRENCHES



### LOCATION OF ARCHAEOLOGICAL EVALUATION TRENCHES IN RELATION TO DEVELOPMENT LAYOUT



### PROPOSED NARROWING OF ACCESS ROAD TO ACCORD WITH CADW'S ADVICE



#### **VIEW FROM THE SOUTH (A4242)**



#### **VIEW FROM THE SOUTH EAST (A4242)**



#### **VIEW FROM THE SOUTH WEST (A4242)**



#### **ACCESS ONTO THE A4242**



#### **VIEW FROM WEST (ACCESS LEADING TO TESCO)**



#### **VIEW FROM CARMARTHEN PARK (TO THE WEST)**



### VIEW FROM CARMARTHEN PARK TOWARDS SITE AND ADJACENT PROPERTIES/DEVELOPMENTS



VIEW OF SITE FROM & PROPERTIES OF MORFA LANE FROM CARMARTHEN PARK (TO THE WEST)



#### **VIEW NORTH ALONG MORFA LANE**



#### **ACCESS ROAD INTO THE SITE**



#### **ACCESS ROAD LEADING DOWN TO THE A4242**



### NORTH WESTERLY VIEW TOWARDS POLICE STATION



### SOUTH WESTERLY VIEW TOWARDS POLICE STATION



### NORTHERLY VIEW TOWARDS POLICE STATION



### NORTHERLY VIEW OF CENTRAL SECTION OF BULWARKS



### W137401 NORTHERLY VIEW OF CENTRAL SECTION OF BULWARKS AND PROPOSED CAR PARK EXTENSION



# SOUTHERLY VIEW OF CENTRAL SECTION OF BULWARKS AND PROPOSED CAR PARK EXTENSION



### PUBLIC FOOTPATH TO THE NORTH OF THE SITE



### NORTHERY VIEW TOWARDS NORTHERLY BASTION OF BULWARKS TO THE NORTH OF THE SITE



### **COMPUTER GENERATED IMAGE OF PROPOSAL FROM A4242 TO THE SOUTH WEST**



### COMPUTER GENERATED IMAGE OF PROPOSAL FROM ACCESS ROAD TO TESCO