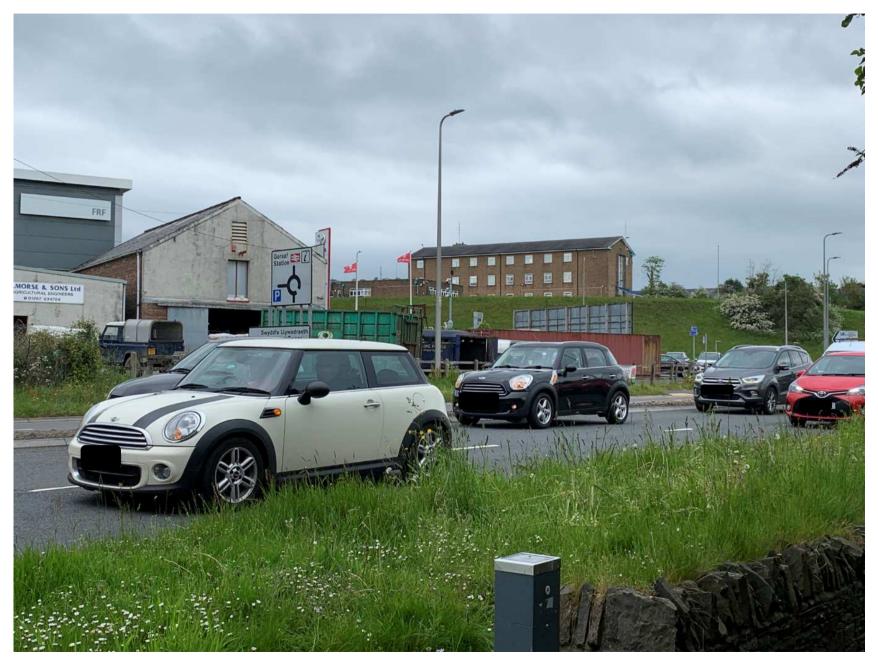

### NORTH WESTERLY VIEW TOWARDS POLICE STATION

### SOUTH WESTERLY VIEW TOWARDS POLICE STATION

### NORTHERLY VIEW TOWARDS POLICE STATION