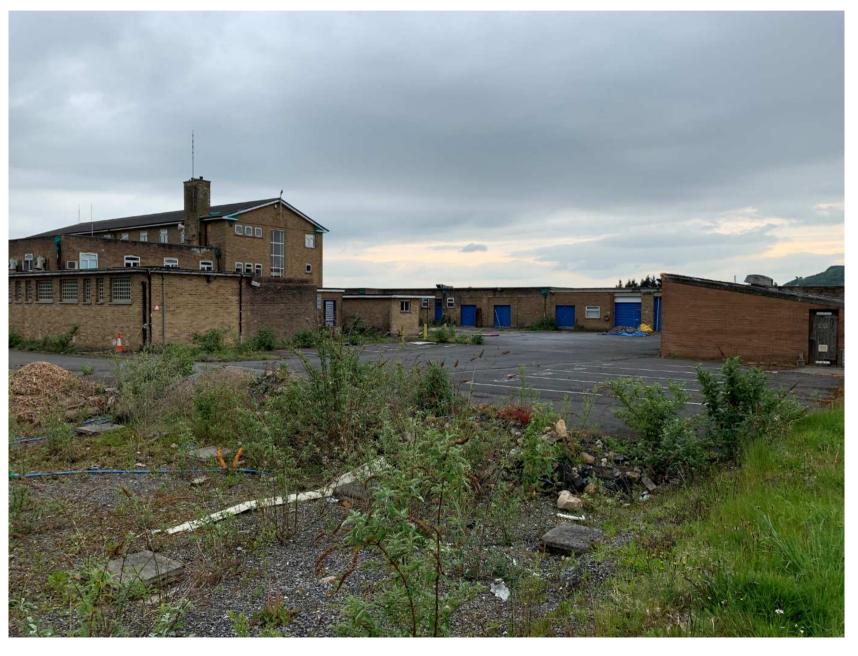

### W137401 NORTHERLY VIEW OF CENTRAL SECTION OF BULWARKS AND PROPOSED CAR PARK EXTENSION